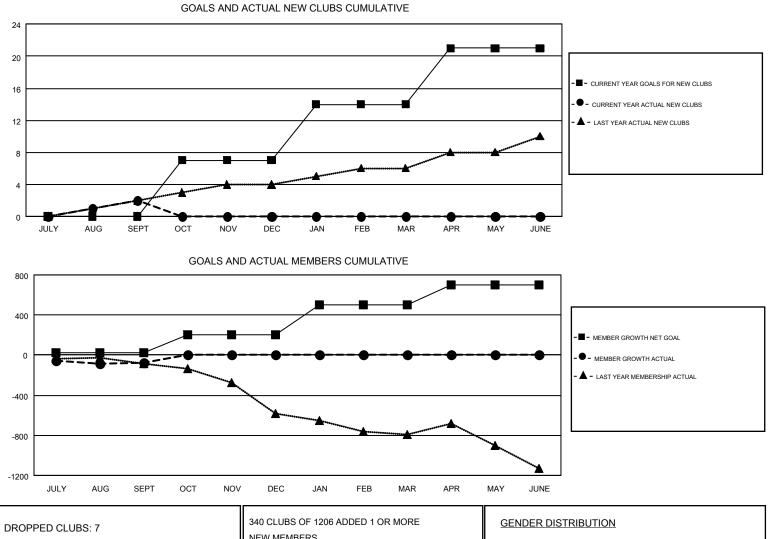

#### GMT: ANN ELDRIDGE

| GM <sup>-</sup> | 7 |
|-----------------|---|
| Givi            | / |

| Clubs                 |               |           |                       | Members       |                           |                         |                                                    |  |
|-----------------------|---------------|-----------|-----------------------|---------------|---------------------------|-------------------------|----------------------------------------------------|--|
| RESULTS FOR 2018-2019 |               |           | RESULTS FOR 2018-2019 |               |                           |                         |                                                    |  |
| QUARTER               | NEW CLUB GOAL | NEW CLUBS | DROPPED CLUBS         | QUARTER       | MEMBER GROWTH NET<br>GOAL | MEMBER GROWTH<br>ACTUAL | DROPPED<br>MEMBERS ACTUAL<br>(including transfers) |  |
| JULY/AUG/SEPT         | 0             | 2         | 7                     | JULY/AUG/SEPT | 26                        | 780                     | 731                                                |  |
| OCT/NOV/DEC           | 7             | 0         | 0                     | OCT/NOV/DEC   | 179                       | 0                       | 0                                                  |  |
| JAN/FEB/MAR           | 7             | 0         | 0                     | JAN/FEB/MAR   | 293                       | 0                       | 0                                                  |  |
| APR/MAY/JUNE          | 7             | 0         | 0                     | APR/MAY/JUNE  | 203                       | 0                       | 0                                                  |  |

| DROPPED CLUBS: 7 |     | 340 CLUBS OF 1206 ADDED 1 OR MORE | GENDER DISTRIBUTION        |                 |       |
|------------------|-----|-----------------------------------|----------------------------|-----------------|-------|
|                  |     | NEW MEMBERS                       | MALE                       | 16,721 (66.06%) |       |
|                  |     |                                   | FEMALE                     | 8,591 (33.94%)  |       |
| DROPPED MEMBERS  |     |                                   |                            |                 |       |
| DECEASED         | 90  | CLICK HERE FOR CUMULATIVE         | TOTAL FAMILY UNIT MEMBERS  |                 | 4,293 |
| CLUB CANCELLED   | 11  | MEMBERSHIP DATA                   | FAMILY MEMBERS PAYING HALF |                 |       |
| OTHER            | 630 |                                   |                            |                 | 2,175 |
| TOTAL            | 731 |                                   | DUES                       |                 |       |
| E                |     |                                   |                            |                 |       |